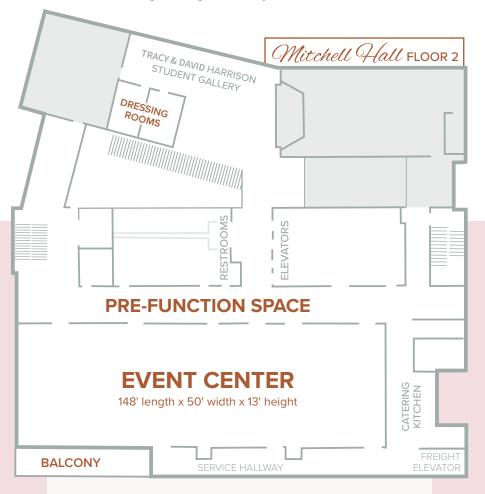

- Convenient downtown location
- Proximity to large hotels, after-party clubs, and activities
- Parking included for wedding guests
- On-site Venue Coordinator to work with your planner
- Exclusive venue rental and use on your wedding day
- 11 a.m. day-of access for event set up
- Next day décor pick up between 10 a.m. - 12 p.m.
- Flexible event space with option for airwall dividers